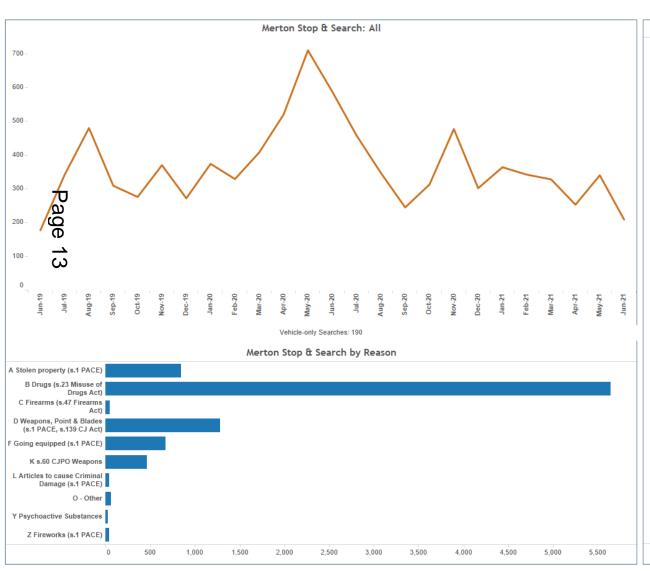

## Merton Search Volume – June 2019 to June 2021

Non-Null Values Only

BCU or Borough Borough

Search Volumes for Reporting Period: June 2019 to end June 2021