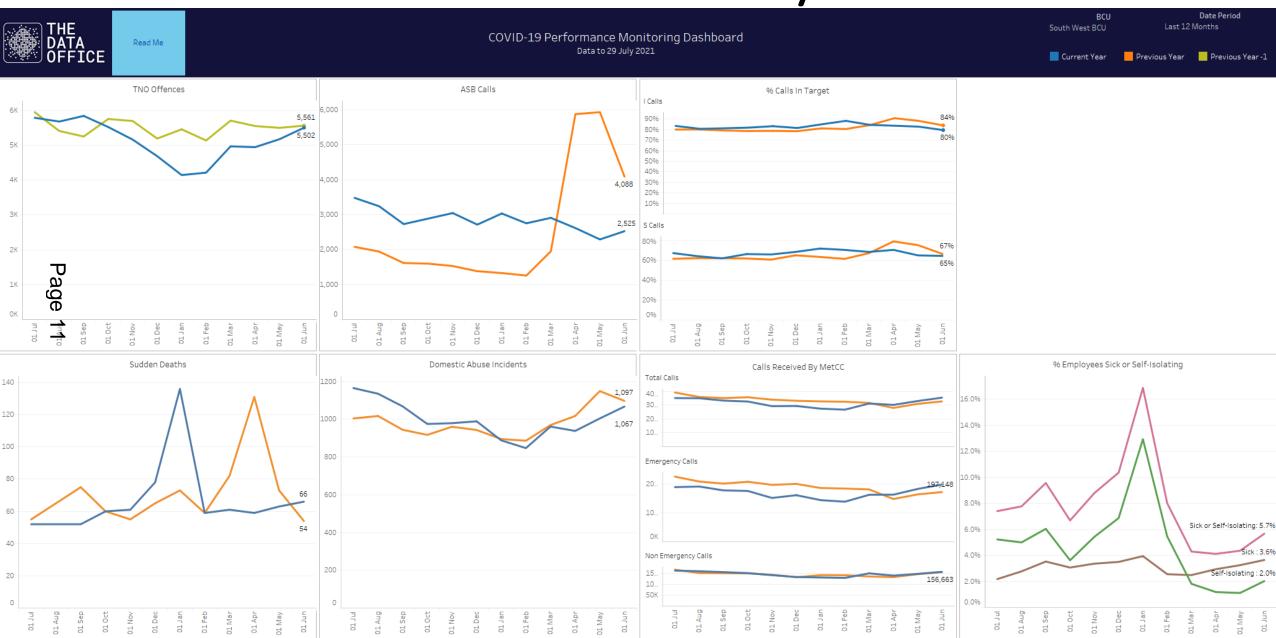

|                       |

#### I & S Calls and ASB

|                                        | l or 3 Calls alla A3D |                |             |          |
|----------------------------------------|-----------------------|----------------|-------------|----------|
|                                        | Pr                    | revious R12    | Current R12 | Change % |
| ASB Calls                              |                       | 6,6//          | 6,882       | 3.1%     |
| ASB Repeat Callers                     |                       | 133            | 188         | 41.4%    |
| l Calls In Target<br>S Calls In Target | 80.0%<br>61.1%        | 81.2%<br>60.5% |             |          |

-25.0%

3,151

2,364







# South West COVID Summary – 12 months







## Merton Search Volume – June 2019 to June 2021

Non-Null Values Only

BCU or Borough Borough

Search Volumes for Reporting Period: June 2019 to end June 2021





# Merton Search Volume by Demographic

| BCU or Borough | BOCU   | Volume or per 1000 pop. |
|----------------|--------|-------------------------|
| Borough        | Merton | Volume                  |
|                |        |                         |

Search Volumes for the 12 Months: July 2020 to end June 2021



## Merton Positive Outcome by Demographic

| BCU or Borough | BOCU | Volume or per 1000 pop. |
|----------------|------|-------------------------|
| Borough        | All  | Volume                  |
|                |      |                         |

Search Volumes for the 12 Months: July 2020 to end June 2