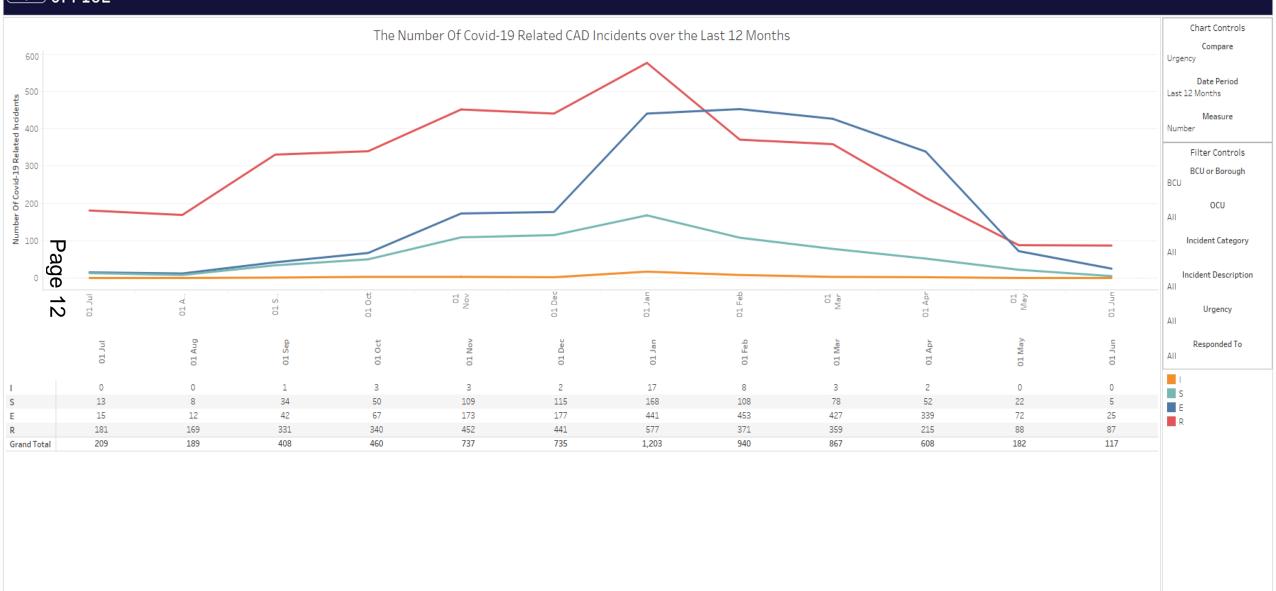

|                       |

#### I & S Calls and ASB

|                                        | l or 3 Calls alla A3D |                |             |          |
|----------------------------------------|-----------------------|----------------|-------------|----------|
|                                        | Pr                    | revious R12    | Current R12 | Change % |
| ASB Calls                              |                       | 6,6//          | 6,882       | 3.1%     |
| ASB Repeat Callers                     |                       | 133            | 188         | 41.4%    |
| l Calls In Target<br>S Calls In Target | 80.0%<br>61.1%        | 81.2%<br>60.5% |             |          |

-25.0%

3,151

2,364







# South West COVID Summary – 12 months







## Merton Search Volume – June 2019 to June 2021

Non-Null Values Only

BCU or Borough Borough

Search Volumes for Reporting Period: June 2019 to end June 2021





# Merton Search Volume by Demographic

| BCU or Borough | BOCU   | Volume or per 1000 pop. |
|----------------|--------|-------------------------|
| Borough        | Merton | Volume                  |
|                |        |                         |

Search Volumes for the 12 Months: July 2020 to end June 2021



## Merton Positive Outcome by Demographic

| BCU or Borough | BOCU | Volume or per 1000 pop. |
|----------------|------|-------------------------|
| Borough        | All  | Volume                  |
|                |      |                         |

Search Volumes for the 12 Months: July 2020 to end June 2021