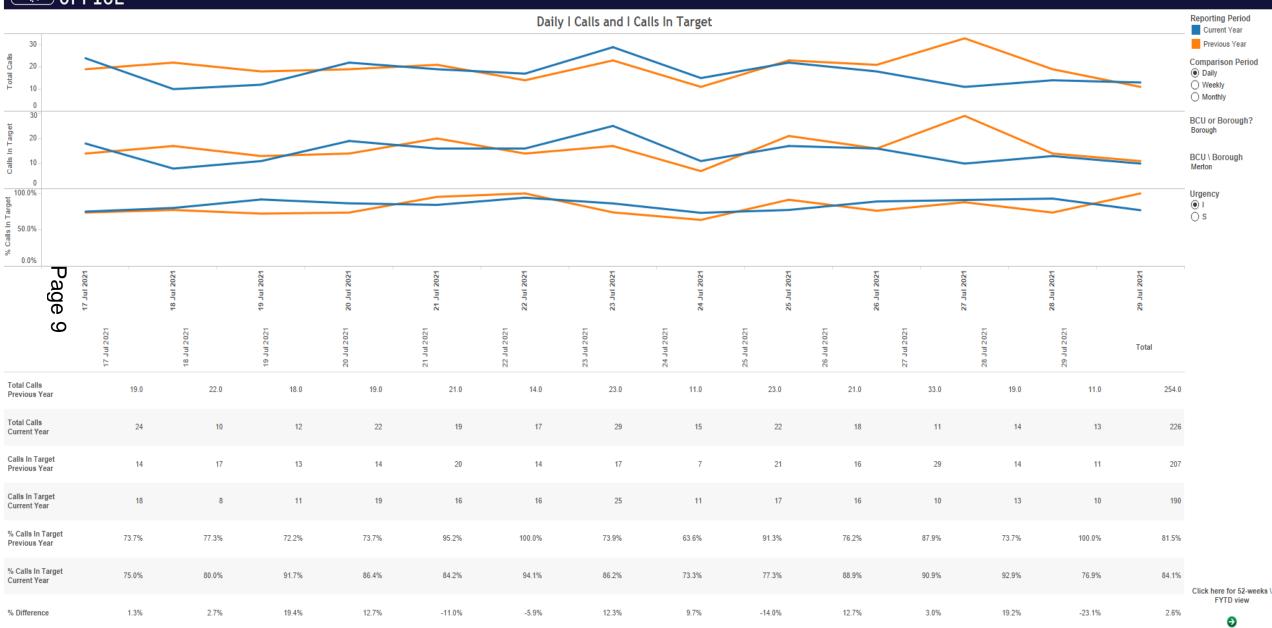

#### I & S Calls and ASB

|                                        | l or 3 Calls alla A3D |                |             |          |
|----------------------------------------|-----------------------|----------------|-------------|----------|
|                                        | Pr                    | revious R12    | Current R12 | Change % |
| ASB Calls                              |                       | 6,6//          | 6,882       | 3.1%     |
| ASB Repeat Callers                     |                       | 133            | 188         | 41.4%    |
| l Calls In Target<br>S Calls In Target | 80.0%<br>61.1%        | 81.2%<br>60.5% |             |          |