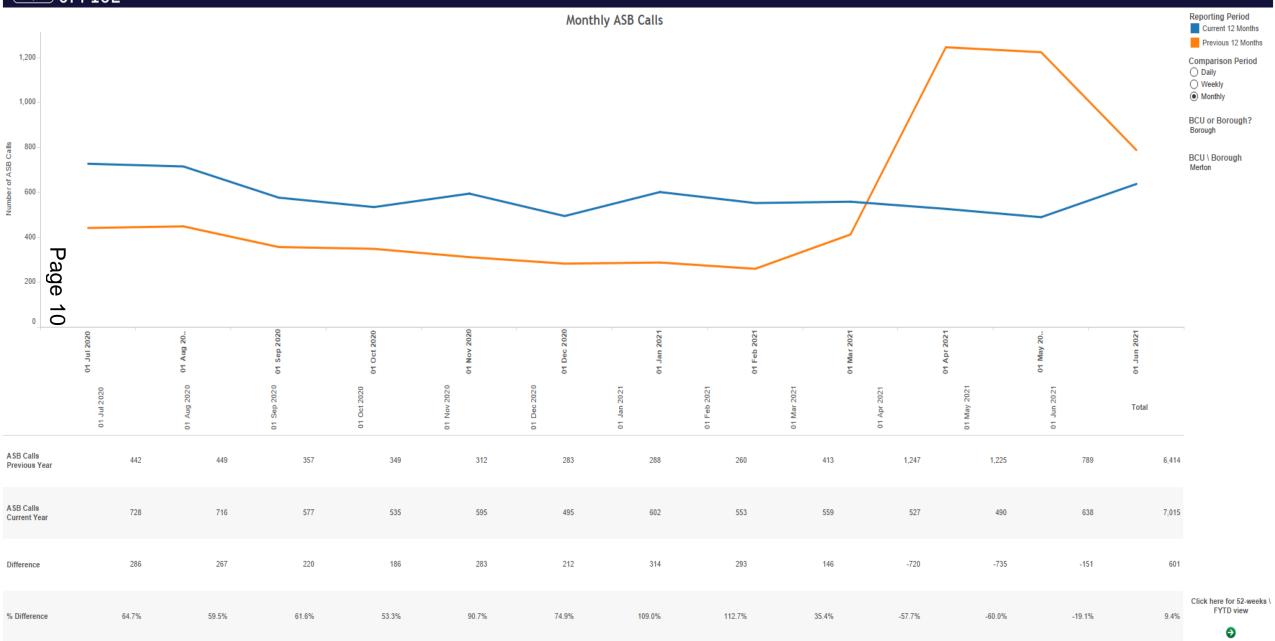

#### I & S Calls and ASB

|                                        | l or 3 Calls alla A3D |                |             |          |
|----------------------------------------|-----------------------|----------------|-------------|----------|
|                                        | Pr                    | revious R12    | Current R12 | Change % |
| ASB Calls                              |                       | 6,6//          | 6,882       | 3.1%     |
| ASB Repeat Callers                     |                       | 133            | 188         | 41.4%    |
| l Calls In Target<br>S Calls In Target | 80.0%<br>61.1%        | 81.2%<br>60.5% |             |          |