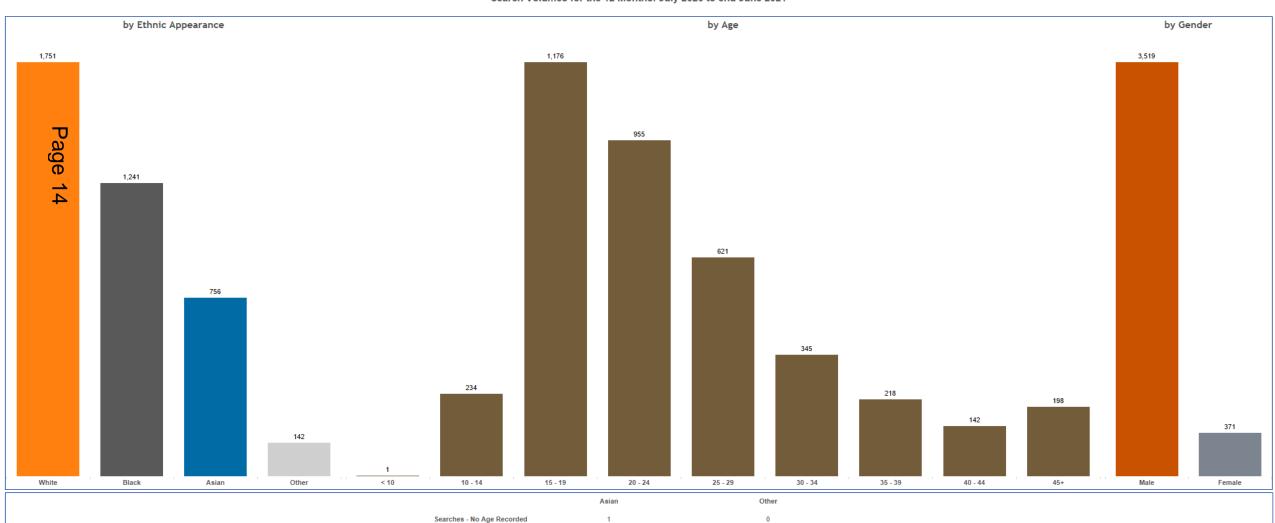

# Merton Search Volume by Demographic

| BCU or Borough | BOCU   | Volume or per 1000 pop. |
|----------------|--------|-------------------------|
| Borough        | Merton | Volume                  |
|                |        |                         |