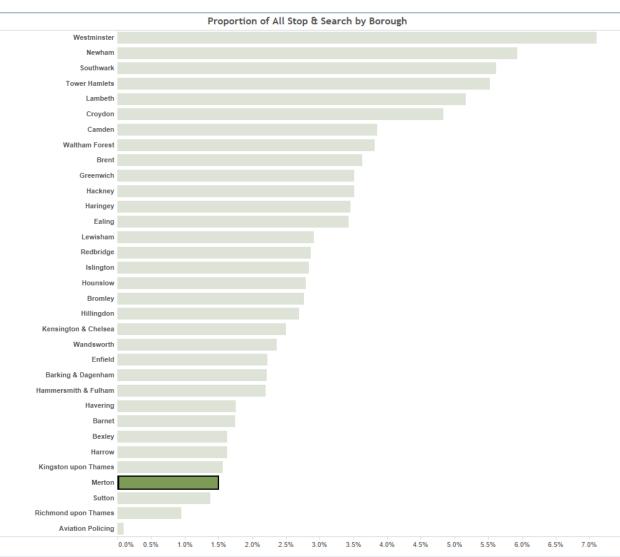

## Merton Search Volume – June 2019 to June 2021

Non-Null Values Only

BCU or Borough Borough

Search Volumes for Reporting Period: June 2019 to end June 2021