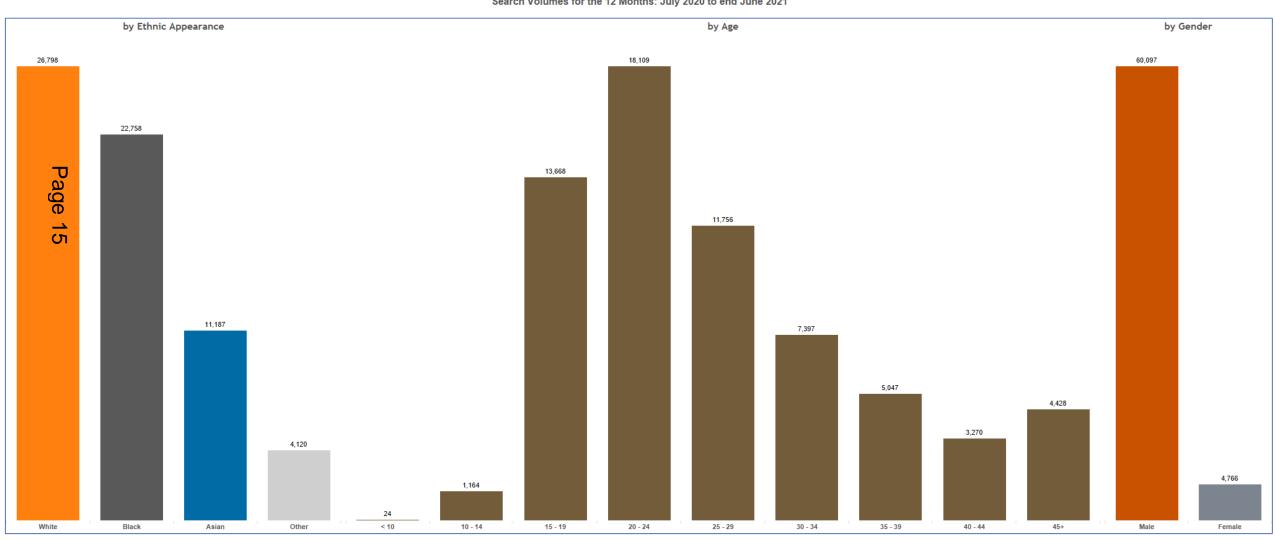

## Merton Search Volume – June 2019 to June 2021

Non-Null Values Only

BCU or Borough Borough

Search Volumes for Reporting Period: June 2019 to end June 2021





# Merton Search Volume by Demographic

| BCU or Borough | BOCU   | Volume or per 1000 pop. |
|----------------|--------|-------------------------|
| Borough        | Merton | Volume                  |
|                |        |                         |

Search Volumes for the 12 Months: July 2020 to end June 2021



## Merton Positive Outcome by Demographic

| BCU or Borough | BOCU | Volume or per 1000 pop. |
|----------------|------|-------------------------|
| Borough        | All  | Volume                  |
|                |      |                         |

Search Volumes for the 12 Months: July 2020 to end June 2021



This page is intentionally left blank